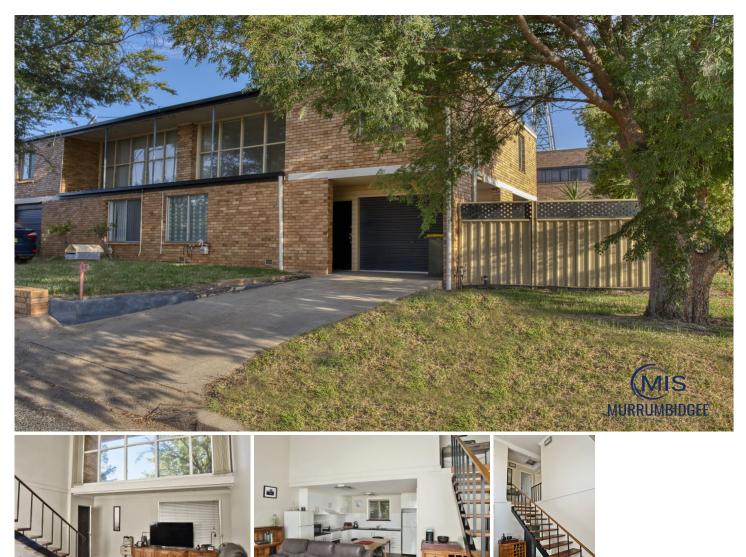

## 1/10 Dooley Lane Leeton NSW

Welcome to 1/10 Dooley Lane, Leeton. This 1970's brick townhouse offers enough room for the family in an ultra-central location.

The concealed front entranceway is private and allows covered access to the carport. Stepping inside you'll instantly notice high ceilings and an open-plan living zone flooded in natural light.

Three good-sized bedrooms all offer BIRs and share a clean and bright central bathroom.

A well-equipped kitchen offers plenty of storage and genuine room for a dining table, while the full-sized laundry includes a separate downstairs WC.