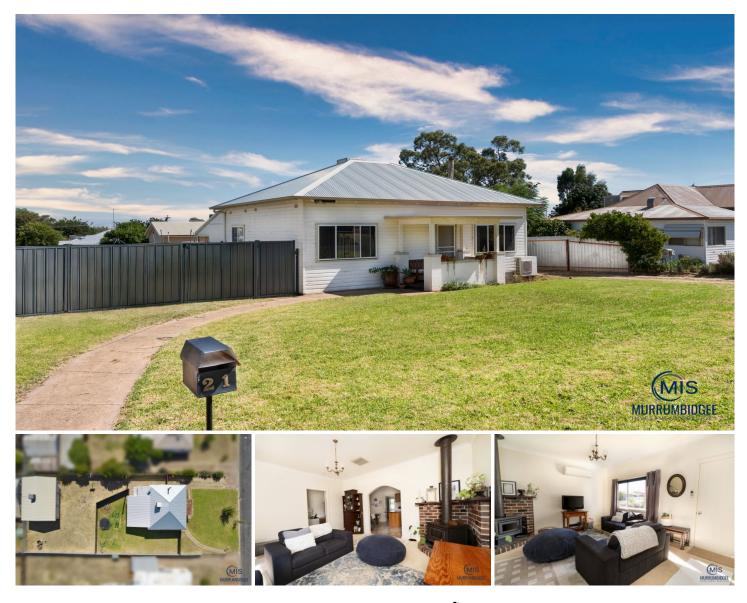

## 21 Willow Street Leeton NSW

Welcome to 21 Willow Street, Leeton. This 1960's centrally-located home sits on a whopping quarter acre lot with side access to the rear portion of the block and a huge triple roller door shed.

Greeted on entry by a bright living area with wood burning heater and split system A/C, a large master bedroom with BIR occupies the opposite side of the frontage. A tidy kitchen provides ample bench space and includes a dishwasher, while a further two well-sized bedrooms reside toward the rear and share a central bathroom with bath/shower and laundry facilities.

Outside you will find a covered entertaining area, second WC and fully fenced backyard. Beyond recently installed