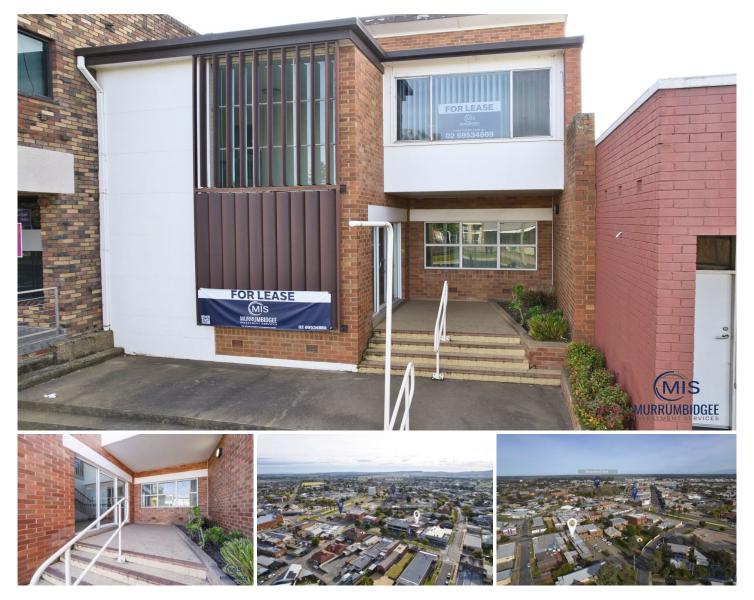

## 17 Kurrajong Avenue Leeton NSW

Developed in the late 1950's for the Rice Marketing Board of NSW, 17 Kurrajong Avenue now provides a rare opportunity to those searching for an ultra-central business location. Boasting a substantial number of amenities which lend themselves to a range of workplace types, this office building is brimming with potential ready to be unleashed by its next lucky owners.

## For full version visit the website

2 🔁

Type Price Building Size : 493 sqm Land Size View

: Offices : Contact Agent : 551 sqm

: https://www.miservices.com.au/8106628

**Ben Gallenti** 02 6953 4869

**Rachal Broadbent** 02 6953 4869