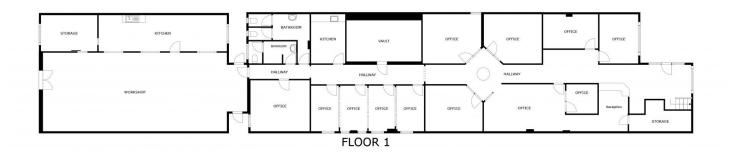

Grand and welcoming, the foyer directs entrants either to reception, or up the stairs where you'll find an impressive conference room with built-in cabinetry and a single forward-facing office. Polished floors lead the way down the bright hallway featuring plumbed water fountain, with multiple different offices and zones extending throughout the business centre. Also included is a kitchenette, male

SIZES AND DIMENSIONS ARE /

GROSS INTERNAL AREA FLOOR 1 443.1 m<sup>2</sup> FLOOR 2 50.8 m<sup>2</sup> TOTAL : 493.9 m<sup>2</sup> AND DIMENSIONS ARE APPROXIMATE, ACTUAL MAY VARY.

🔀 Matterport