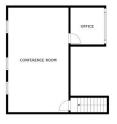

Grand and welcoming, the foyer directs entrants either to reception, or up the stairs where you'll find an impressive conference room with built-in cabinetry and a single forward-facing office. Polished floors lead the way down the bright hallway featuring plumbed water fountain, with multiple different offices and zones extending throughout the business centre. Also included is a kitchenette, male

SIZES AND DIMENSIONS ARE /

GROSS INTERNAL AREA FLOOR 1 443.1 m<sup>2</sup> FLOOR 2 50.8 m<sup>2</sup> TOTAL : 493.9 m<sup>2</sup> AND DIMENSIONS ARE APPROXIMATE, ACTUAL MAY VARY.

🔀 Matterport