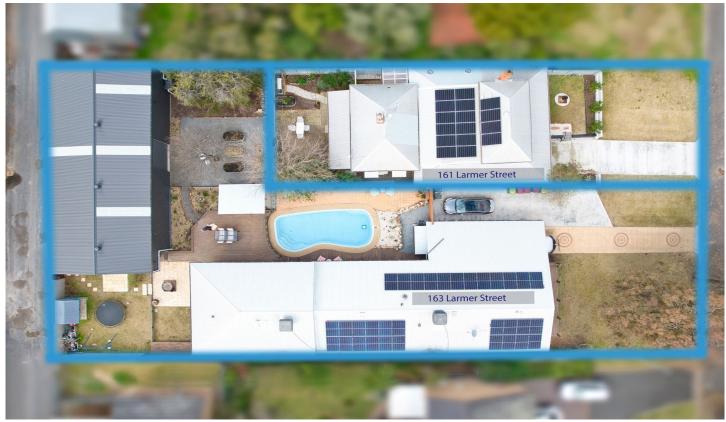

## 161 & 163 Larmer Street Narrandera NSW

Located in the heart of the Riverina, these two neighboring properties have been meticulously renovated and now offer a rare opportunity to those seeking the ultimate family home with a ready-to-go passive income. The individual lots sit upon a sunny hill in Central Narrandera overlooking the flowing channel below, positioned perfectly to relax and, when lucky, even spot a Koala or two.

"Koala Place" 161 Larmer Street, Narrandera:

Successfully operated as a high-end Airbnb by the current owners, this 1930's cottage has been meticulously refurbished to preserve its period charm while offering modern luxury. Subtle tones and black accents complement the near-original facade, featuring a decked