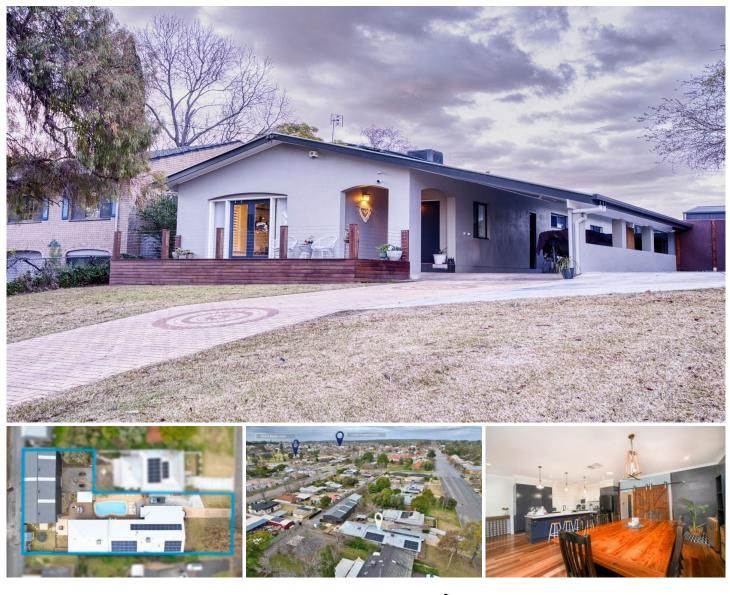

## 163 Larmer Street Narrandera NSW

Sitting atop an oversized lot with leafy vistas over the flowing channel below; this home has been transformed into a sanctuary, and now provides a rare opportunity to those searching for the ultimate family abode. The brick residence is finished in render for a subtle street presence, with every feature behind the facade having been redesigned to accommodate a large family while offering plenty of spare room.

Stepping into an open-plan living domain, hardwood polished floorboards extend throughout the house with the rear quarters sectioned off by a stunning timber barn door. At the front, a large-yet-cosy lounge area opens to an exceptionally positioned front deck. Occupying the same space is a contemporary chef's kitchen offering high-end

## For full version visit the website

5 🛤 3 🚔 8 🚘

| Туре          | : House                                 |
|---------------|-----------------------------------------|
| Price         | : \$950,000 - \$1,025,000               |
| Building Size | : 224 sqm                               |
| Land Size     | : 1152 sqm                              |
| View          | : https://www.miservices.com.au/8106625 |