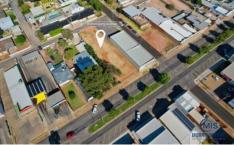

## 84 Kurrajong Avenue Leeton NSW

Welcome to 84 Kurrajong Avenue; this vacant block of land within Leeton's CBD is zoned E2 Commercial Centre which provides opportunity for a range of development options\*.

Situated on a whopping 1,012sqm and offering rear lane access, this property lends itself to a wide scope of both commercial and residential endeavors\*.

\*Subject to council approval. Potential purchasers are advised to make their own enquires to council.