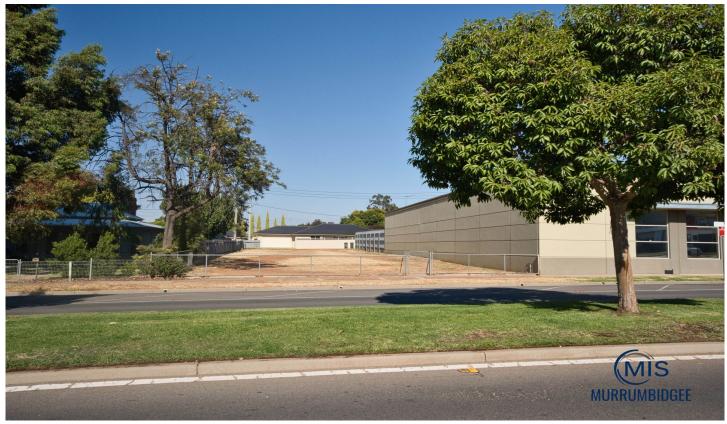

## 84 Kurrajong Avenue Leeton NSW

Welcome to 84 Kurrajong Avenue; this vacant block of land within Leeton's CBD is zoned E2 Commercial Centre which provides opportunity for a range of development options\*.

Situated on a whopping 1,012sqm and offering rear lane access, this property lends itself to a wide scope of both commercial and residential endeavors\*.

\*Subject to council approval. Potential purchasers are advised to make their own enquires to council.